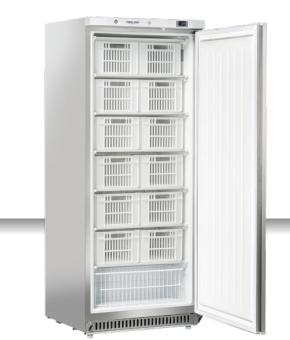

#### **GENERAL FEATURES**

| 600 Lt. Freezer upright (CLASS A)                                               | • |
|---------------------------------------------------------------------------------|---|
| S/S external cabinet, thermoformed internally                                   | • |
| Static cooling: fixed evaporator shelves (N.6 Layers) with fan assisted cooling | • |
| Manual Defrost                                                                  | • |
| Foaming Agent Cyclopentane (65mm per side)                                      | • |
| Digital Thermostat                                                              | • |
| Opening door alarm/High temperature alarm                                       | • |
| Removable Gasket                                                                | • |
| Door: Self closing and reversible door fitted as standard                       | • |
| Lock and main switch fitted as standard                                         | • |
| N.13 Basket included                                                            | • |
| N.2 Adjustable feet + N.2 Rollers at the back                                   | • |
| Energy efficiency class: A                                                      | • |

# CNX 613

Pressure valve for easily opening door

N.12 Basket (Dim: 440x290x200

N.1 Bottom basket 600x220x200 mm)