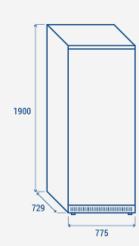

### **TECHNICAL SPECIFICATIONS**

| Capacity                         | 600 L         |
|----------------------------------|---------------|
| Temperature                      | -23°C ~ -18°C |
| Consumption                      | 2.277 kWh/24h |
| Rated Power                      | 215 W         |
| Noise level                      | 68 dB(A)      |
| Net Weight                       | 99 Kg         |
| Gross Weight                     | 112 Kg        |
| External Dimensions (WxDxH mm)   | 775x729x1900  |
| Internal Dimensions (WxDxH mm)   | 625x528x1647  |
| Packaging dimensions (WxDxH mm)  | 835x792x2070  |
| Loading quantities 20'/40'/40'HQ | 20/42/42      |

## **PRODUCT DIMENSIONS**